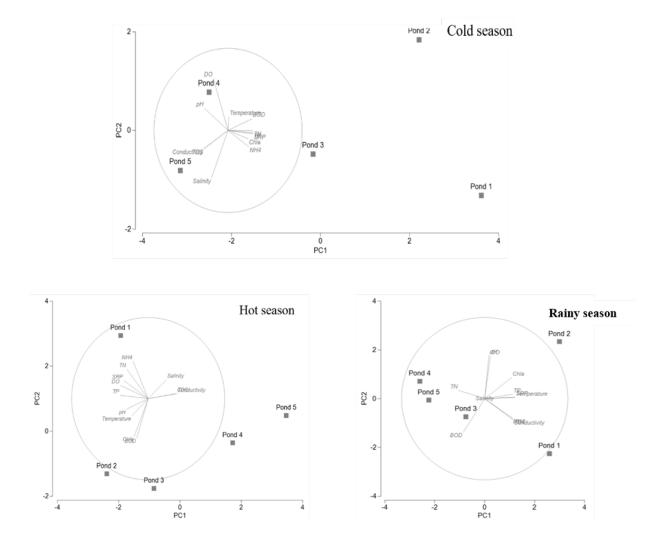

## Influence of water quality and seasonal variations on freshwater macroinvertebrate diversity and community structure in wastewater treatment ponds, Phetchaburi Province, Thailand

Wasinee Thongdang, Ratcha Chaichana<sup>\*</sup>